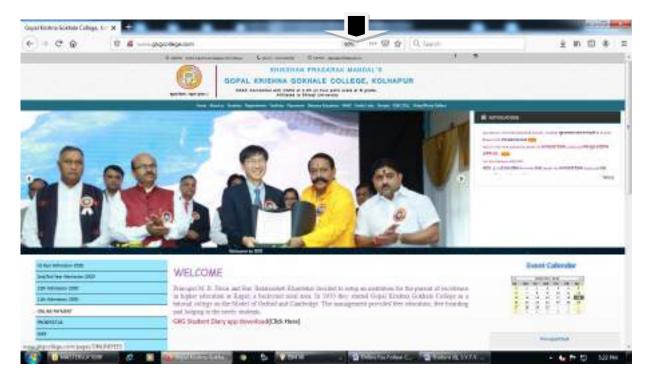

- १. सदर SMS मध्ये <u>www.feepayr.com</u> या लिंकवर जावून प्रवेशित रजिस्टर मोबाईल वरुन ऑनलाईन फी भरुन प्रवेश निश्चित करावा.
- २. आपल्या कॉलेजच्या <u>www.gkgcollege.com</u> या वेबसाईटवर ONLINE PAYMENT या Option मध्ये जावून ऑनलाईन ॲडिमशन फी भरता येईल.
- **३.** GKG Student Dairy हे ॲप कॉलेजच्या वेबसाईटवर जावून Download करुन Username आणि Password टाकून ॲप चालू करावे. सदर ॲपचा उपयोग Fee Paid Option मध्ये जावून Pay Now वर क्लिक करुन Online Fee भरावी.
- ४. ॲडिमशन फी भरताना डेबिट कार्ड, क्रेडिटकार्ड, यु.पी.आय., नेट बँकीग यांचा वापर करता येईल. सदर विद्यार्थ्यांनी ऑनलाईन ॲडिमशन फी भरल्याशिवाय आपला प्रवेश निश्चित होणार नाही याची नोंद घ्यावी. सदर विद्यार्थ्यांनी ऑनलाईन ॲडिमशन फी भरल्या शिवाय आपला प्रवेश निश्चित होणार नाही याची नोंद घ्यावी.