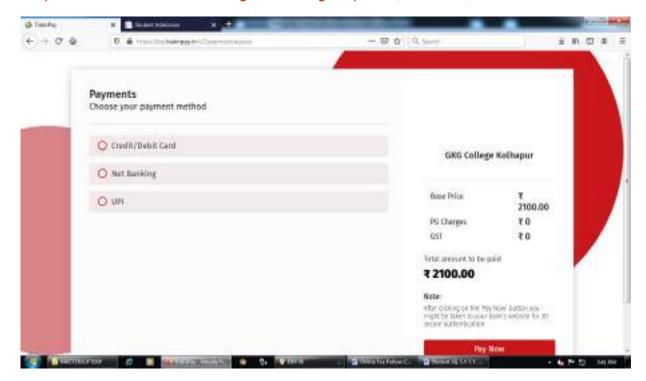

- १. सदर SMS मध्ये <u>www.feepayr.com</u> या लिंकवर जावून प्रवेशित रजिस्टर मोबाईल वरुन ऑनलाईन फी भरुन प्रवेश निश्चित करावा.
- २. आपल्या कॉलेजच्या <u>www.gkgcollege.com</u> या वेबसाईटवर ONLINE PAYMENT या Option मध्ये जावून ऑनलाईन ॲडिमशन फी भरता येईल.
- **३.** GKG Student Dairy हे ॲप कॉलेजच्या वेबसाईटवर जावून Download करुन Username आणि Password टाकून ॲप चालू करावे. सदर ॲपचा उपयोग Fee Paid Option मध्ये जावून Pay Now वर क्लिक करुन Online Fee भरावी.
- ४. ॲडिमशन फी भरताना डेबिट कार्ड, क्रेडिटकार्ड, यु.पी.आय., नेट बँकीग यांचा वापर करता येईल. सदर विद्यार्थ्यांनी ऑनलाईन ॲडिमशन फी भरल्याशिवाय आपला प्रवेश निश्चित होणार नाही याची नोंद घ्यावी. सदर विद्यार्थ्यांनी ऑनलाईन ॲडिमशन फी भरल्या शिवाय आपला प्रवेश निश्चित होणार नाही याची नोंद घ्यावी.